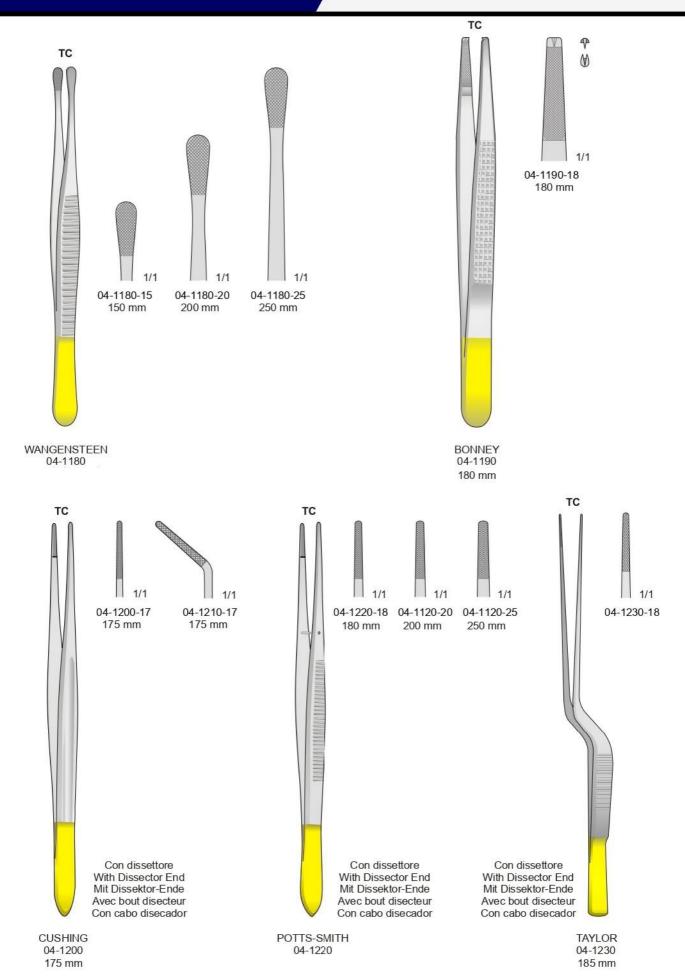

Dressing Forceps





















































SSQ-10750



SSQ-10751







































1/1

04-960-25

250 mm

04-960-20

200 mm



3 x 4 Denti 3 x 4 Teeth



ADLERKREUTZ 04-940-15 - 150 mm 04-940-20 - 200 mm 04-940-25 - 250 mm ADLERKREUTZ 04-950-15 - 150 mm 04-950-20 - 200 mm STILLE-BARRAYA 04-960

04-960-18

180 mm

















Pinzette atraumatiche Atraumatische pinzetten Atraumatic vascular tissue forceps Pinces atraumatiques Pinzas atraumaticas



2,7 mm 04-1080-01 160 mm











DE BAKEY 04-1070/1080





DUVAL

04-1130

1/1

04-1120-31

31 mm

**DESMARRES** 

04-1120

90 mm



Con punta al carburo di tungsteno - Tungsten-carbide forceps Mit hartmetalleinsätzen - Avec plaquettes en carbure de tungsténe - Pinzas con tungsteno













Con punta al carburo di tungsteno Tungsten-carbide forceps Mit hartmetalleinsätzen Avec plaquettes en carbure de tungsténe Pinzas con tungsteno





















- +92-52-3532361
- 🗎 +92 (302) 775 4954 | +92 (301) 618 3770
- ssqintl1@gmail.com | info@ssqintl.com
- **♀** Kotli Loharan West, Near Chella, Sialkot Pakistan