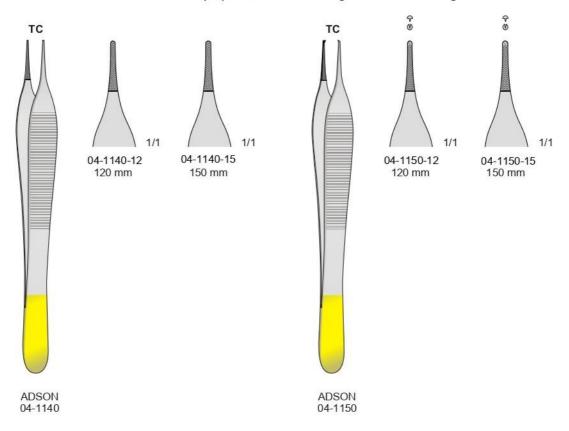

04-1120

90 mm

Con punta al carburo di tungsteno - Tungsten-carbide forceps Mit hartmetalleinsätzen - Avec plaquettes en carbure de tungsténe - Pinzas con tungsteno

Con punta al carburo di tungsteno Tungsten-carbide forceps Mit hartmetalleinsätzen Avec plaquettes en carbure de tungsténe Pinzas con tungsteno