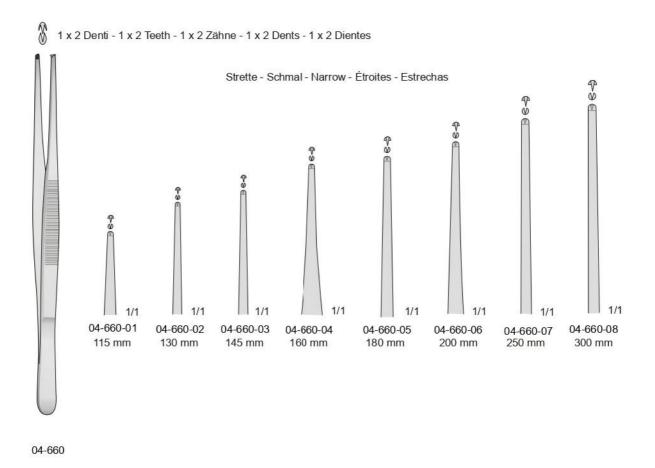

## Surgical Instruments Catalogue

Tissue & Dressing Forceps

SSQ-10750

SSQ-10751

1/1

04-960-25

250 mm

04-960-20

200 mm

3 x 4 Denti 3 x 4 Teeth

ADLERKREUTZ 04-940-15 - 150 mm 04-940-20 - 200 mm 04-940-25 - 250 mm ADLERKREUTZ 04-950-15 - 150 mm 04-950-20 - 200 mm STILLE-BARRAYA 04-960

04-960-18

180 mm

Pinzette atraumatiche Atraumatische pinzetten Atraumatic vascular tissue forceps Pinces atraumatiques Pinzas atraumaticas