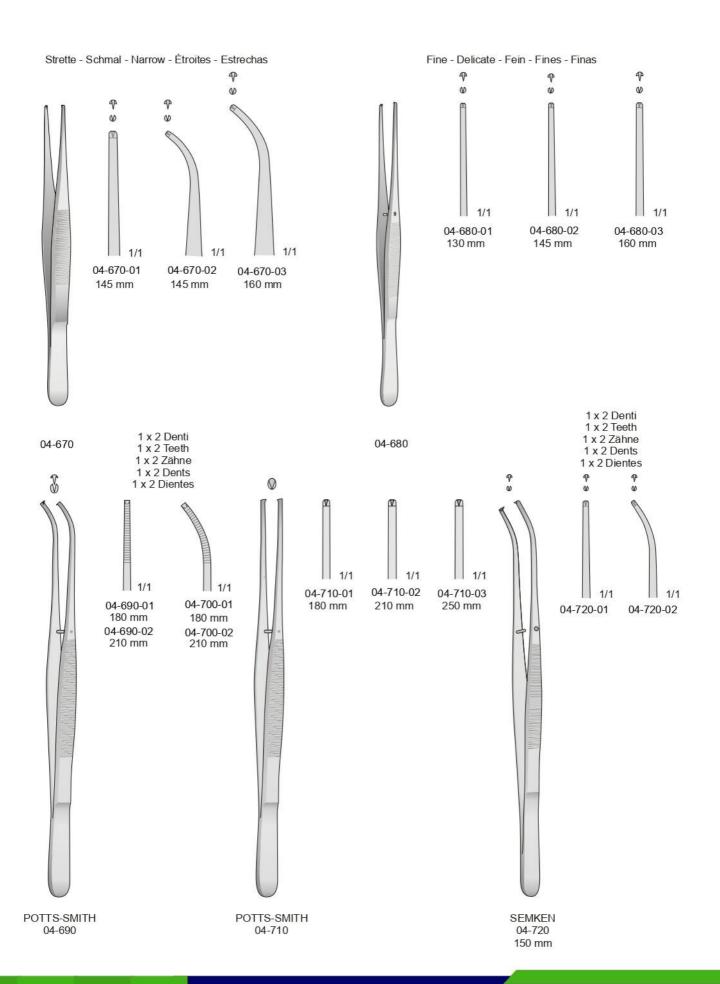

2,7 mm 04-1080-01 160 mm

DE BAKEY 04-1070/1080

DUVAL

04-1130

1/1

04-1120-31

31 mm

**DESMARRES** 

04-1120

90 mm

Con punta al carburo di tungsteno - Tungsten-carbide forceps Mit hartmetalleinsätzen - Avec plaquettes en carbure de tungsténe - Pinzas con tungsteno

Con punta al carburo di tungsteno Tungsten-carbide forceps Mit hartmetalleinsätzen Avec plaquettes en carbure de tungsténe Pinzas con tungsteno