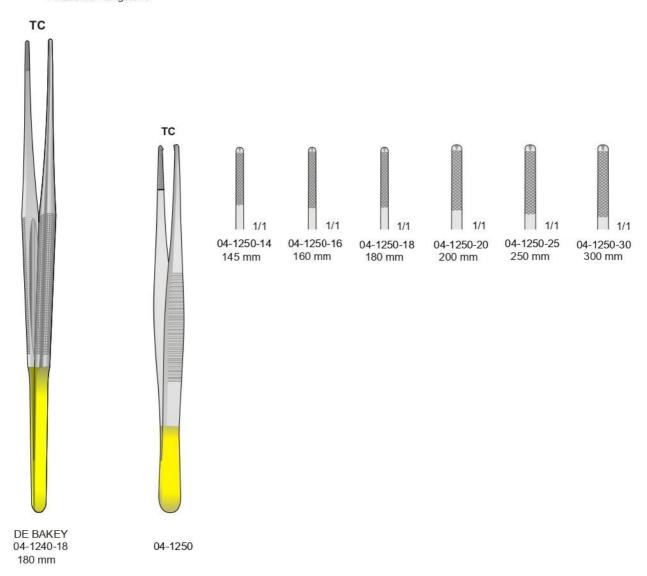

mm

04-960-20

200 mm



3 x 4 Denti 3 x 4 Teeth



ADLERKREUTZ 04-940-15 - 150 mm 04-940-20 - 200 mm 04-940-25 - 250 mm ADLERKREUTZ 04-950-15 - 150 mm 04-950-20 - 200 mm STILLE-BARRAYA 04-960

04-960-18

180 mm

















Pinzette atraumatiche Atraumatische pinzetten Atraumatic vascular tissue forceps Pinces atraumatiques Pinzas atraumaticas



2,7 mm 04-1080-01 160 mm











DE BAKEY 04-1070/1080





DUVAL

04-1130

1/1

04-1120-31

31 mm

**DESMARRES** 

04-1120

90 mm



Con punta al carburo di tungsteno - Tungsten-carbide forceps Mit hartmetalleinsätzen - Avec plaquettes en carbure de tungsténe - Pinzas con tungsteno













Con punta al carburo di tungsteno Tungsten-carbide forceps Mit hartmetalleinsätzen Avec plaquettes en carbure de tungsténe Pinzas con tungsteno





















- +92-52-3532361
- 🗎 +92 (302) 775 4954 | +92 (301) 618 3770
- ssqintl1@gmail.com | info@ssqintl.com
- **♀** Kotli Loharan West, Near Chella, Sialkot Pakistan