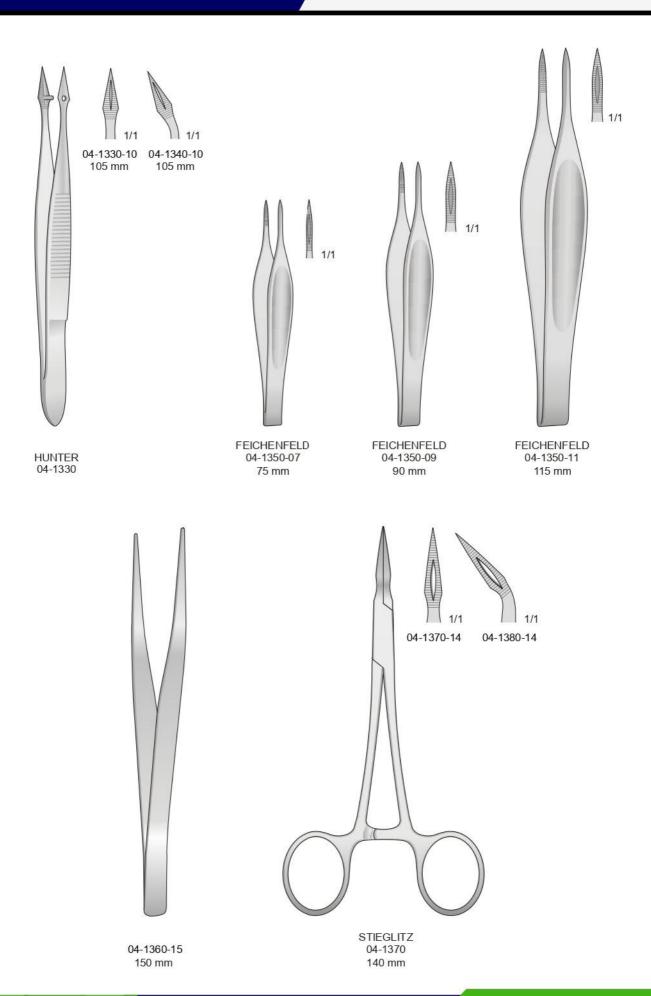

2,7 mm 04-1080-01 160 mm

DE BAKEY 04-1070/1080

DUVAL

04-1130

1/1

04-1120-31

31 mm

**DESMARRES** 

04-1120

90 mm

Con punta al carburo di tungsteno - Tungsten-carbide forceps Mit hartmetalleinsätzen - Avec plaquettes en carbure de tungsténe - Pinzas con tungsteno

Con punta al carburo di tungsteno Tungsten-carbide forceps Mit hartmetalleinsätzen Avec plaquettes en carbure de tungsténe Pinzas con tungsteno