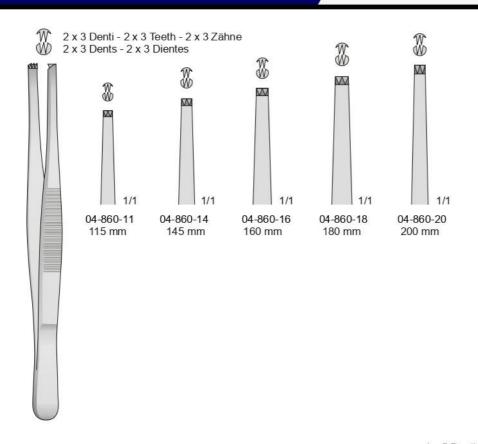

200 mm

3 x 4 Denti 3 x 4 Teeth

ADLERKREUTZ 04-940-15 - 150 mm 04-940-20 - 200 mm 04-940-25 - 250 mm ADLERKREUTZ 04-950-15 - 150 mm 04-950-20 - 200 mm STILLE-BARRAYA 04-960

04-960-18

180 mm

Pinzette atraumatiche Atraumatische pinzetten Atraumatic vascular tissue forceps Pinces atraumatiques Pinzas atraumaticas