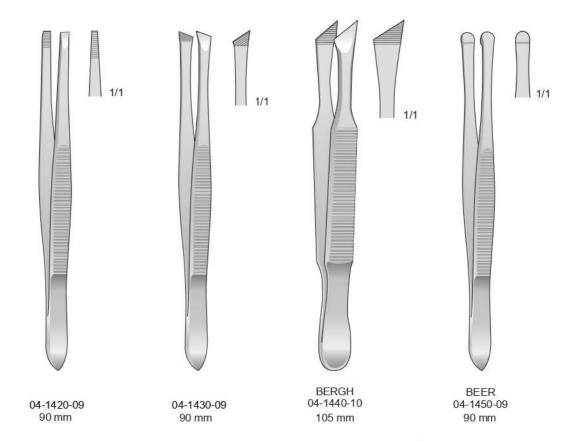

04-1120

90 mm

Con punta al carburo di tungsteno - Tungsten-carbide forceps Mit hartmetalleinsätzen - Avec plaquettes en carbure de tungsténe - Pinzas con tungsteno

Con punta al carburo di tungsteno Tungsten-carbide forceps Mit hartmetalleinsätzen Avec plaquettes en carbure de tungsténe Pinzas con tungsteno