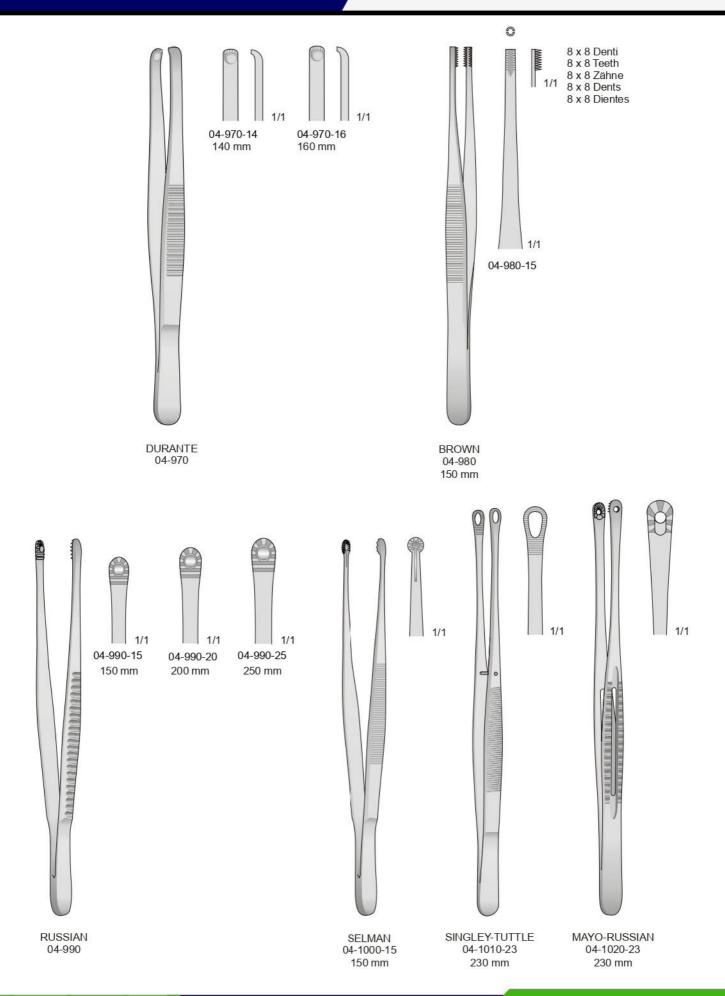

## Surgical Instruments Catalogue





Tissue & Dressing Forceps





















































SSQ-10750



SSQ-10751







































1/1

04-960-25

250 mm

04-960-20

200 mm



3 x 4 Denti 3 x 4 Teeth



ADLERKREUTZ 04-940-15 - 150 mm 04-940-20 - 200 mm 04-940-25 - 250 mm ADLERKREUTZ 04-950-15 - 150 mm 04-950-20 - 200 mm STILLE-BARRAYA 04-960

04-960-18

180 mm

















Pinzette atraumatiche Atraumatische pinzetten Atraumatic vascular tissue forceps Pinces atraumatiques Pinzas atraumaticas



2,7 mm 04-1080-01 160 mm











DE BAKEY 04-1070/1080





DUVAL

04-1130

1/1

04-1120-31

31 mm

**DESMARRES** 

04-1120

90 mm



Con punta al carburo di tungsteno - Tungsten-carbide forceps Mit hartmetalleinsätzen - Avec plaquettes en carbure de tungsténe - Pinzas con tungsteno













Con punta al carburo di tungsteno Tungsten-carbide forceps Mit hartmetalleinsätzen Avec plaquettes en carbure de tungsténe Pinzas con tungsteno





















- +92-52-3532361
- 🗎 +92 (302) 775 4954 | +92 (301) 618 3770
- ssqintl1@gmail.com | info@ssqintl.com
- **♀** Kotli Loharan West, Near Chella, Sialkot Pakistan