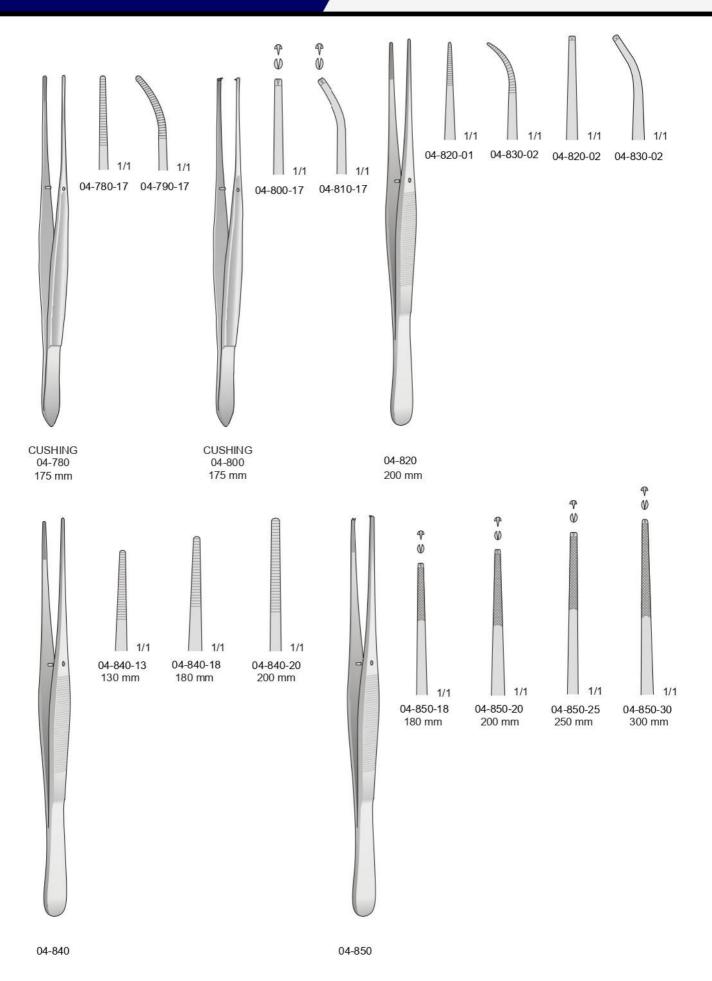

## Surgical Instruments Catalogue





Tissue & Dressing Forceps





















































SSQ-10750



SSQ-10751







































1/1

04-960-25

250 mm

04-960-20

200 mm



3 x 4 Denti 3 x 4 Teeth



ADLERKREUTZ 04-940-15 - 150 mm 04-940-20 - 200 mm 04-940-25 - 250 mm ADLERKREUTZ 04-950-15 - 150 mm 04-950-20 - 200 mm STILLE-BARRAYA 04-960

04-960-18

180 mm

















Pinzette atraumatiche Atraumatische pinzetten Atraumatic vascular tissue forceps Pinces atraumatiques Pinzas atraumaticas



2,7 mm 04-1080-01 160 mm











DE BAKEY 04-1070/1080





DUVAL

04-1130

1/1

04-1120-31

31 mm

**DESMARRES** 

04-1120

90 mm



Con punta al carburo di tungsteno - Tungsten-carbide forceps Mit hartmetalleinsätzen - Avec plaquettes en carbure de tungsténe - Pinzas con tungsteno













Con punta al carburo di tungsteno Tungsten-carbide forceps Mit hartmetalleinsätzen Avec plaquettes en carbur