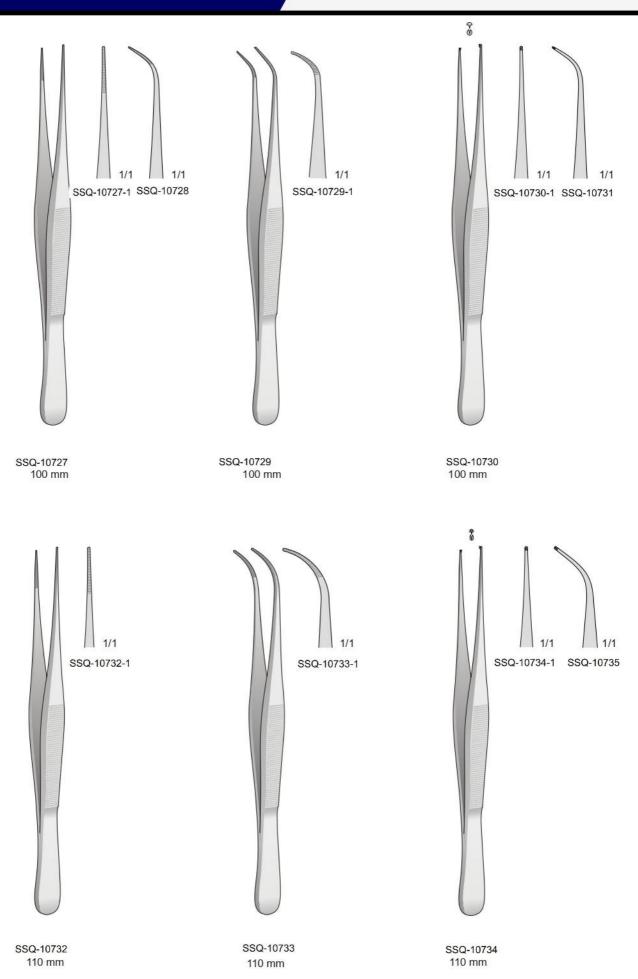

## Surgical Instruments Catalogue





Tissue & Dressing Forceps





















































SSQ-10750



SSQ-10751







































1/1

04-960-25

250 mm

04-960-20

200 mm



3 x 4 Denti 3 x 4 Teeth



ADLERKREUTZ 04-940-15 - 150 mm 04-940-20 - 200 mm 04-940-25 - 250 mm ADLERKREUTZ 04-950-15 - 150 mm 04-950-20 - 200 mm STILLE-BARRAYA 04-960

04-960-18

180 mm

















Pinzette atraumatiche Atraumatische pinzetten Atraumatic vascular tissue forceps Pinces atraumatiques Pinzas atraumaticas



2,7 mm 04-1080-01 160 mm











DE BAKEY 04-1070/1080





DUVAL

04-1130

1/1

04-1120-31

31 mm

**DESMARRES** 

04-1120

90 mm



Con punta al carburo di tungsteno - Tungsten-carbide forceps Mit hartmetalleinsätzen - Avec plaquettes en carbure de tungsténe - Pinzas con tungsteno













Con punta al carburo di tungsteno Tungsten