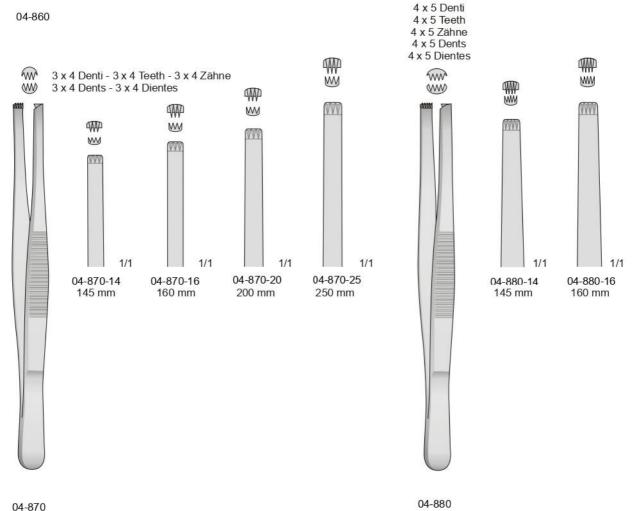

## Surgical Instruments Catalogue





Tissue & Dressing Forceps





















































SSQ-10750



SSQ-10751







































1/1

04-960-25

250 mm

04-960-20

200 mm



3 x 4 Denti 3 x 4 Teeth



ADLERKREUTZ 04-940-15 - 150 mm 04-940-20 - 200 mm 04-940-25 - 250 mm ADLERKREUTZ 04-950-15 - 150 mm 04-950-20 - 200 mm STILLE-BARRAYA 04-960

04-960-18

180 mm

















Pinzette atraumatiche Atraumatische pinzetten Atraumatic vascular tissue forceps Pinces atraumatiques Pinzas atraumaticas



2,7 mm 04-1080-01 160 mm











DE BAKEY 04-1070/1080





DUVAL

04-1130

1/1

04-1120-31

31 mm

**DESMARRES** 

04-1120

90 mm



Con punta al carburo di tungsteno - Tungsten-carbide forceps Mit hartmetalleinsätzen - Avec plaquettes en carbure de tungsténe - Pinzas con tungsteno













Con punta al carburo di tungsteno Tungsten-carbide forceps Mit hartmetalleinsätzen Avec plaquettes en carbure de tun