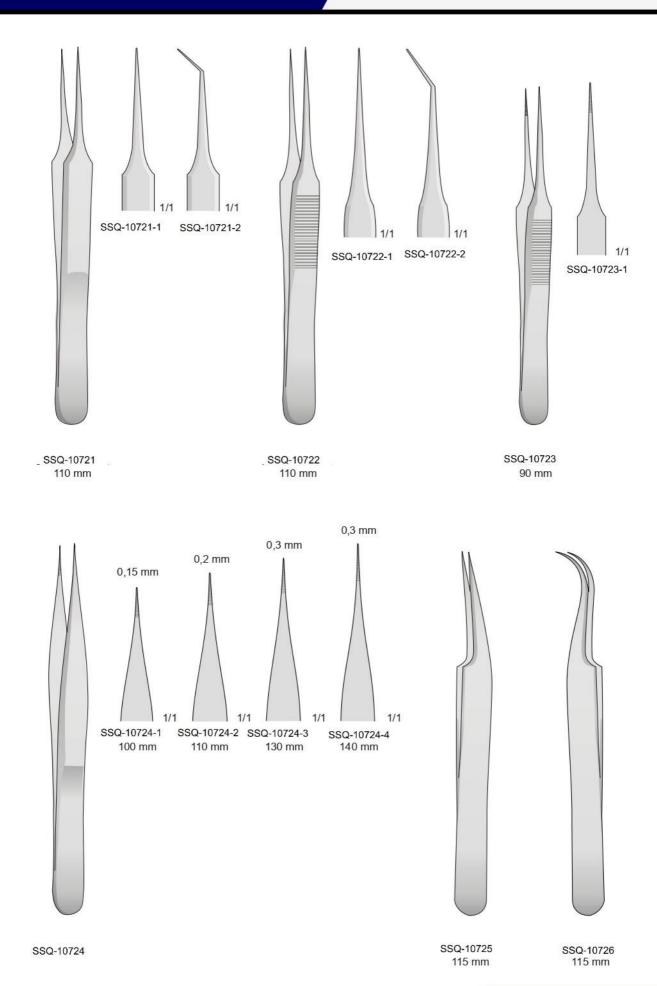

## Surgical Instruments Catalogue





Tissue & Dressing Forceps





















































SSQ-10750



SSQ-10751







































1/1

04-960-25

250 mm

04-960-20

200 mm



3 x 4 Denti 3 x 4 Teeth



ADLERKREUTZ 04-940-15 - 150 mm 04-940-20 - 200 mm 04-940-25 - 250 mm ADLERKREUTZ 04-950-15 - 150 mm 04-950-20 - 200 mm STILLE-BARRAYA 04-960

04-960-18

180 mm

















Pinzette atraumatiche Atraumatische pinzetten Atraumatic vascular tissue forceps Pinces atraumatiques Pinzas atraumaticas



2,7 mm 04-1080-01 160 mm











DE BAKEY 04-1070/1080





DUVAL

04-1130

1/1

04-1120-31

31 mm

**DESMARRES** 

04-1120

90 mm



Con punta al carburo di tungsteno - Tungsten-carbide forceps Mit hartmetalleinsätzen - Avec plaquettes en carbure de tungsténe - Pinzas con tungsteno













Con punta al carburo di tungsteno Tung