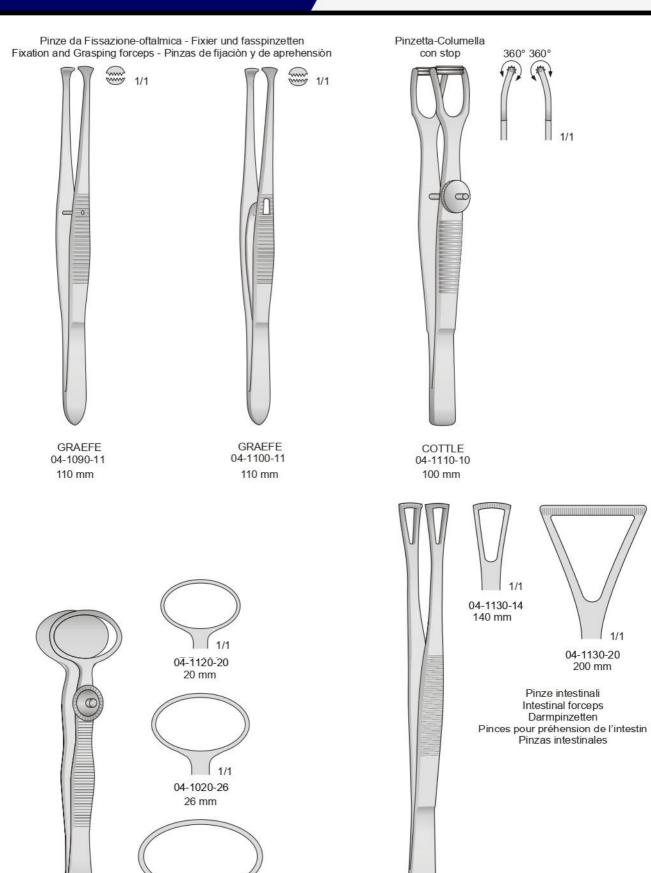

2,7 mm 04-1080-01 160 mm

DE BAKEY 04-1070/1080

DUVAL

04-1130

1/1

04-1120-31

31 mm

**DESMARRES** 

04-1120

90 mm

Con punta al carburo di tungsteno - Tungsten-carbide forceps Mit hartmetalleinsätzen - Avec plaquettes en carbure de tungsténe - Pinzas con tungsteno

Con punta al carburo di tungsteno Tungsten-carbide forceps Mit hartmetalleinsätzen Avec plaquettes en carbure de tungsténe Pinzas con tungsteno