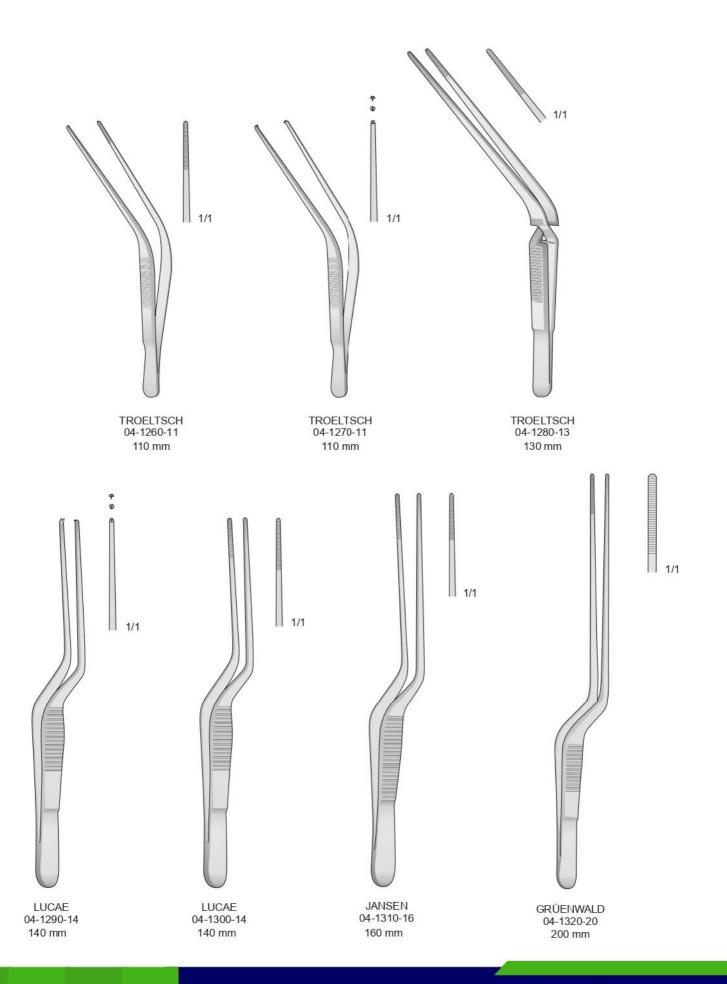

04-960-20

200 mm



3 x 4 Denti 3 x 4 Teeth



ADLERKREUTZ 04-940-15 - 150 mm 04-940-20 - 200 mm 04-940-25 - 250 mm ADLERKREUTZ 04-950-15 - 150 mm 04-950-20 - 200 mm STILLE-BARRAYA 04-960

04-960-18

180 mm

















Pinzette atraumatiche Atraumatische pinzetten Atraumatic vascular tissue forceps Pinces atraumatiques Pinzas atraumaticas



2,7 mm 04-1080-01 160 mm











DE BAKEY 04-1070/1080





DUVAL

04-1130

1/1

04-1120-31

31 mm

**DESMARRES** 

04-1120

90 mm



Con punta al carburo di tungsteno - Tungsten-carbide forceps Mit hartmetalleinsätzen - Avec plaquettes en carbure de tungsténe - Pinzas con tungsteno













Con punta al carburo di tungsteno Tungsten-carbide forceps Mit hartmetalleinsätzen Avec plaquettes en carbure de tungsténe Pinzas con tungsteno





















- +92-52-3532361
- 🗎 +92 (302) 775 4954 | +92 (301) 618 3770
- ssqintl1@gmail.com | info@ssqintl.com
- **♀** Kotli Loharan West, Near Chella, Sialkot Pakistan