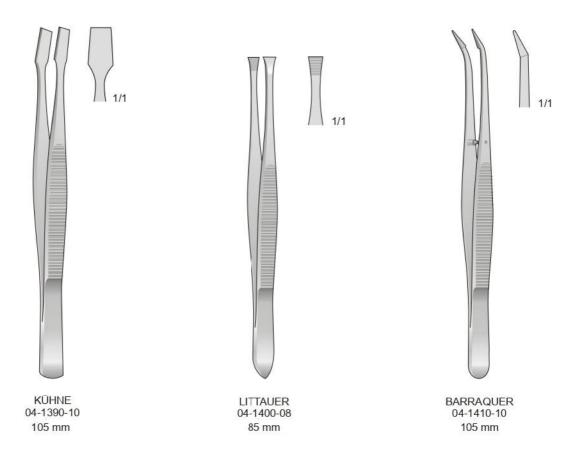

04-1120

90 mm

Con punta al carburo di tungsteno - Tungsten-carbide forceps Mit hartmetalleinsätzen - Avec plaquettes en carbure de tungsténe - Pinzas con tungsteno

Con punta al carburo di tungsteno Tungsten-carbide forceps Mit hartmetalleinsätzen Avec plaquettes en carbure de tungsténe Pinzas con tungsteno