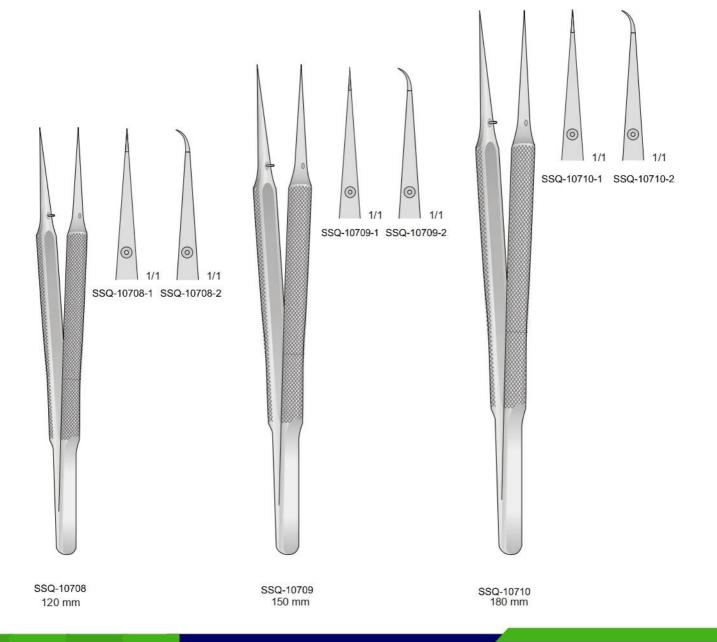

200 mm

3 x 4 Denti 3 x 4 Teeth

ADLERKREUTZ 04-940-15 - 150 mm 04-940-20 - 200 mm 04-940-25 - 250 mm ADLERKREUTZ 04-950-15 - 150 mm 04-950-20 - 200 mm STILLE-BARRAYA 04-960

04-960-18

180 mm

Pinzette atraumatiche Atraumatische pinzetten Atraumatic vascular tissue forceps Pinces atraumatiques Pinzas atraumaticas