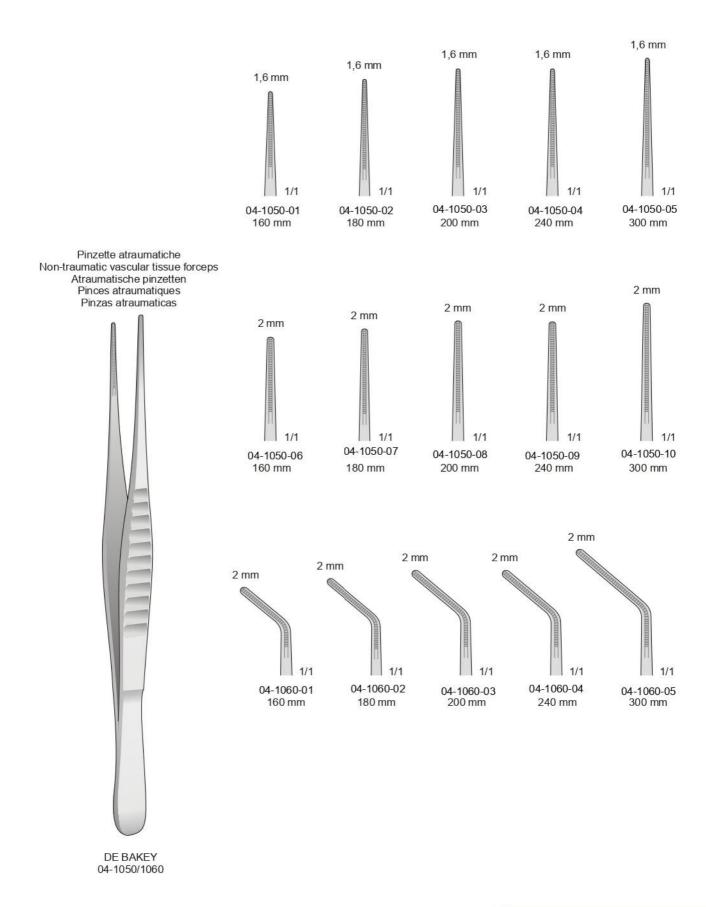

2,7 mm 04-1080-01 160 mm

DE BAKEY 04-1070/1080

DUVAL

04-1130

1/1

04-1120-31

31 mm

**DESMARRES** 