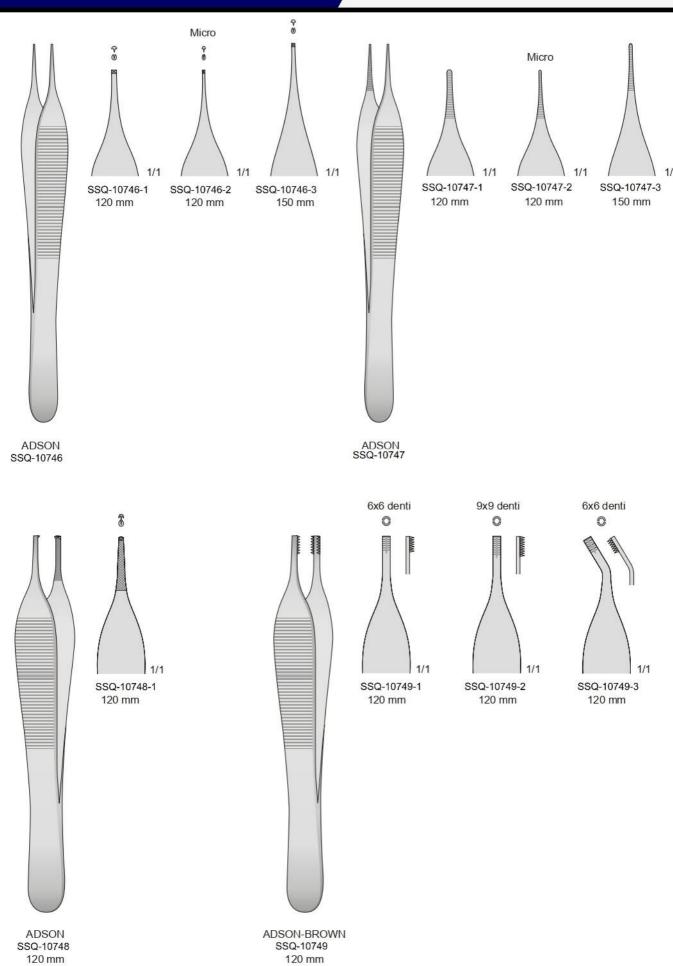

## Surgical Instruments Catalogue

Tissue & Dressing Forceps

SSQ-10750

SSQ-10751

1/1

04-960-25

250 mm

04-960-20

200 mm

3 x 4 Denti 3 x 4 Teeth

ADLERKREUTZ 04-940-15 - 150 mm 04-940-20 - 200 mm 04-940-25 - 250 mm ADLERKREUTZ 04-950-15 - 150 mm 04-950-20 - 200 mm STILLE-BARRAYA 04-960

04-960-18

180 mm

Pinzette atraumatiche Atraumatische pinzetten Atraumatic vascular tissue forceps Pinces atraumatiques Pinzas atraumaticas