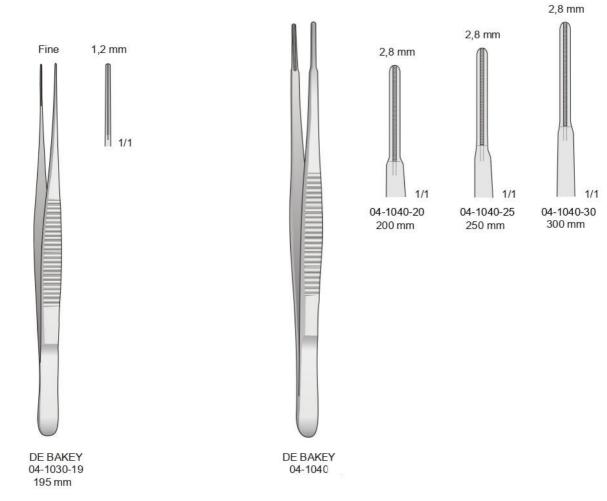

2,7 mm 04-1080-01 160 mm

DE BAKEY 04-1070/1080

DUVAL

04-1130

1/1

04-1120-31

31 mm

**DESMARRES** 