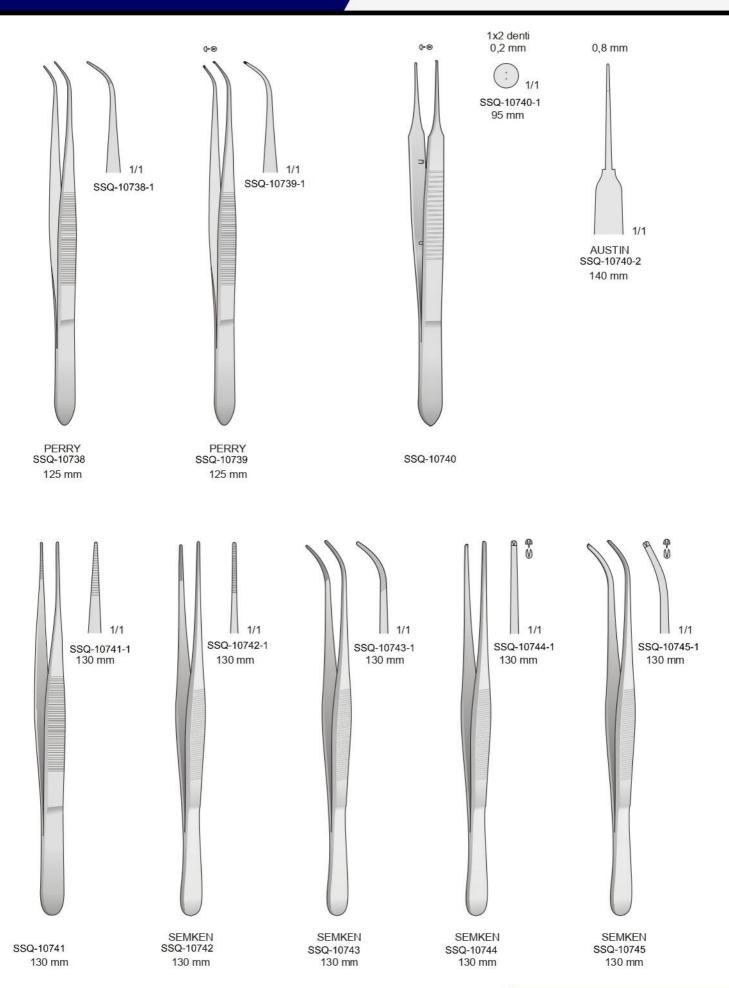

## Surgical Instruments Catalogue





Tissue & Dressing Forceps





















































SSQ-10750



SSQ-10751







































1/1

04-960-25

250 mm

04-960-20

200 mm



3 x 4 Denti 3 x 4 Teeth



ADLERKREUTZ 04-940-15 - 150 mm 04-940-20 - 200 mm 04-940-25 - 250 mm ADLERKREUTZ 04-950-15 - 150 mm 04-950-20 - 200 mm STILLE-BARRAYA 04-960

04-960-18

180 mm

















Pinzette atraumatiche Atraumatische pinzetten Atraumatic vascular tissue forceps Pinces atraumatiques Pinzas atraumaticas



2,7 mm 04-1080-01 160 mm











DE BAKEY 04-1070/1080





DUVAL

04-1130

1/1

04-1120-31

31 mm

**DESMARRES** 

04-1120

90 mm



Con punta al carburo di tungsteno - Tungsten-carbide forceps Mit hartmetalleinsätzen - Avec plaquettes en carbure de tungsténe - Pinzas con tungsteno













Con punta al carburo di tungsteno Tungsten-carbide