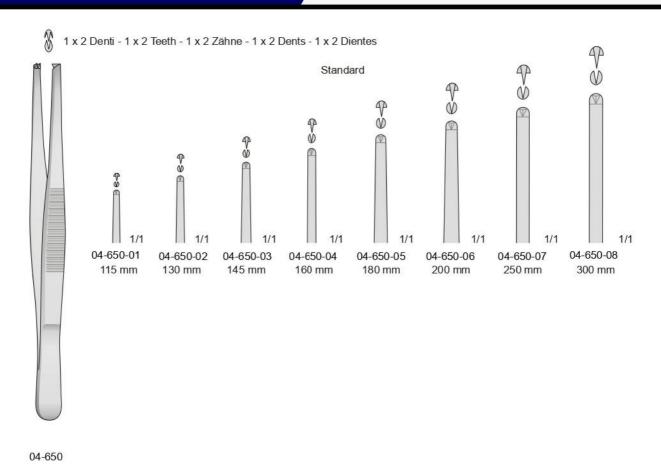

## Surgical Instruments Catalogue

Tissue & Dressing Forceps

SSQ-10750

SSQ-10751

1/1

04-960-25

250 mm

04-960-20

200 mm

3 x 4 Denti 3 x 4 Teeth

ADLERKREUTZ 04-940-15 - 150 mm 04-940-20 - 200 mm 04-940-25 - 250 mm ADLERKREUTZ 04-950-15 - 150 mm 04-950-20 - 200 mm STILLE-BARRAYA 04-960

04-960-18

180 mm

Pinzette atraumatiche Atraumatische pinzetten Atraumatic vascular tissue forceps Pinces atraumatiques Pinzas atraumaticas