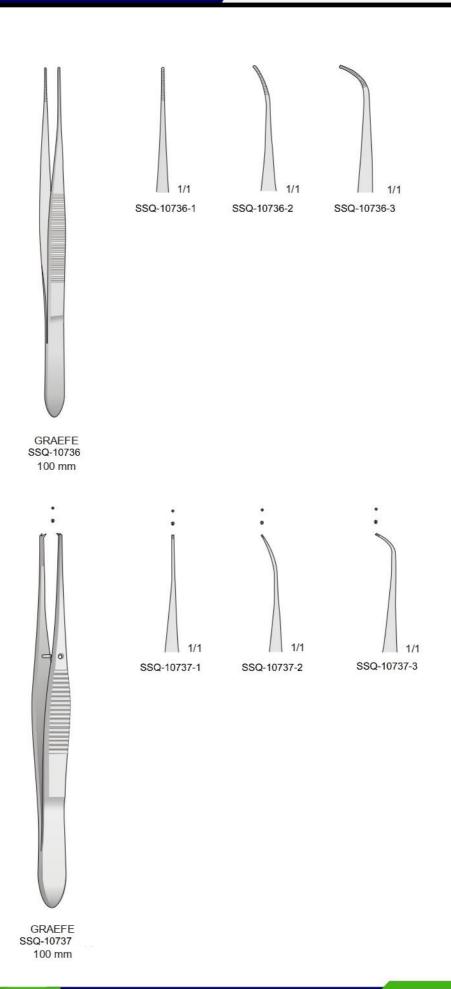

## Surgical Instruments Catalogue





Tissue & Dressing Forceps





















































SSQ-10750



SSQ-10751







































1/1

04-960-25

250 mm

04-960-20

200 mm



3 x 4 Denti 3 x 4 Teeth



ADLERKREUTZ 04-940-15 - 150 mm 04-940-20 - 200 mm 04-940-25 - 250 mm ADLERKREUTZ 04-950-15 - 150 mm 04-950-20 - 200 mm STILLE-BARRAYA 04-960

04-960-18

180 mm

















Pinzette atraumatiche Atraumatische pinzetten Atraumatic vascular tissue forceps Pinces atraumatiques Pinzas atraumaticas



2,7 mm 04-1080-01 160 mm











DE BAKEY 04-1070/1080





DUVAL

04-1130

1/1

04-1120-31

31 mm

**DESMARRES** 

04-1120

90 mm



Con punta al carburo di tungsteno - Tungsten-carbide forceps Mit hartmetalleinsätzen - Avec plaquettes en carbure de tungsténe - Pinzas con tungsteno













Con punta al carburo di tungsteno Tungsten-car