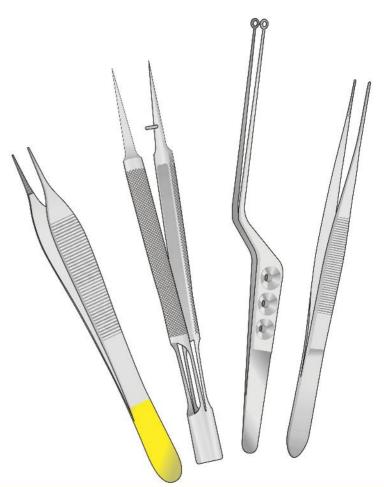

200 mm

3 x 4 Denti 3 x 4 Teeth

ADLERKREUTZ 04-940-15 - 150 mm 04-940-20 - 200 mm 04-940-25 - 250 mm ADLERKREUTZ 04-950-15 - 150 mm 04-950-20 - 200 mm STILLE-BARRAYA 04-960

04-960-18

180 mm

Pinzette atraumatiche Atraumatische pinzetten Atraumatic vascular tissue forceps Pinces atraumatiques Pinzas atraumaticas