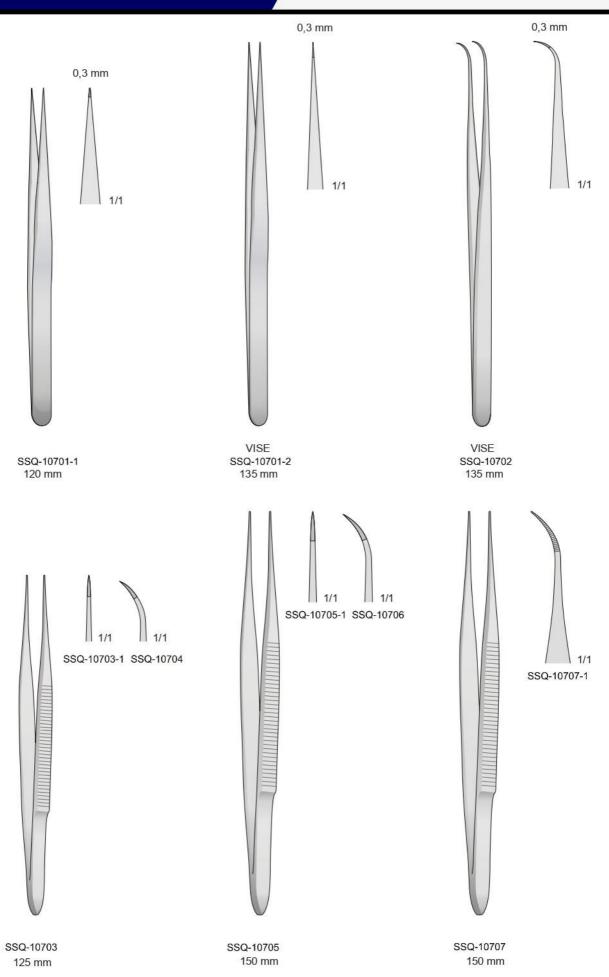

200 mm

3 x 4 Denti 3 x 4 Teeth

ADLERKREUTZ 04-940-15 - 150 mm 04-940-20 - 200 mm 04-940-25 - 250 mm ADLERKREUTZ 04-950-15 - 150 mm 04-950-20 - 200 mm STILLE-BARRAYA 04-960

04-960-18

180 mm

Pinzette atraumatiche Atraumatische pinzetten Atraumatic vascular tissue forceps Pinces atraumatiques Pinzas atraumaticas