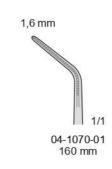

2,7 mm 04-1080-01 160 mm

DE BAKEY 04-1070/1080

DUVAL

04-1130

1/1

04-1120-31

31 mm

**DESMARRES** 