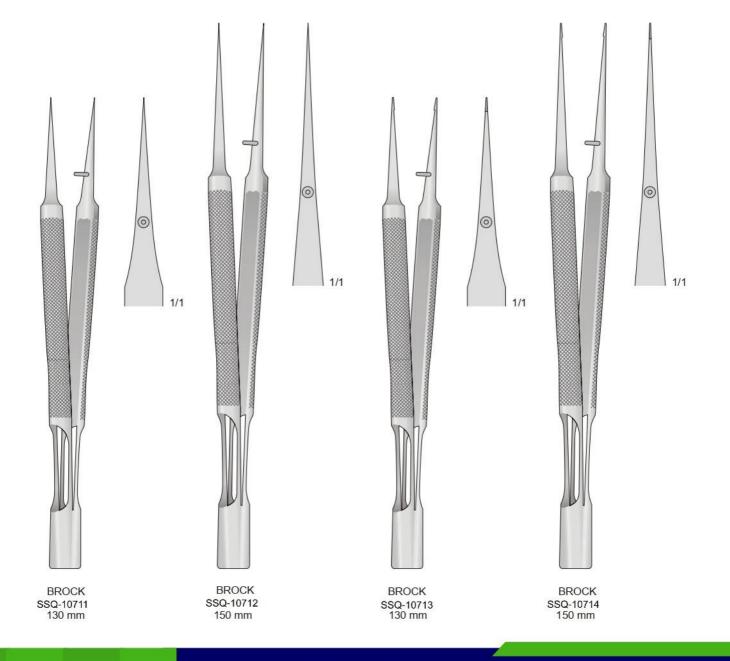

## Surgical Instruments Catalogue

Tissue & Dressing Forceps

SSQ-10750

SSQ-10751

1/1

04-960-25

250 mm

04-960-20

200 mm

3 x 4 Denti 3 x 4 Teeth

ADLERKREUTZ 04-940-15 - 150 mm 04-940-20 - 200 mm 04-940-25 - 250 mm ADLERKREUTZ 04-950-15 - 150 mm 04-950-20 - 200 mm STILLE-BARRAYA 04-960

04-960-18

180 mm

Pinzette atraumatiche Atraumatische pinzetten Atraumatic vascular tissue forceps Pinces atraumatiques Pinzas atraumaticas