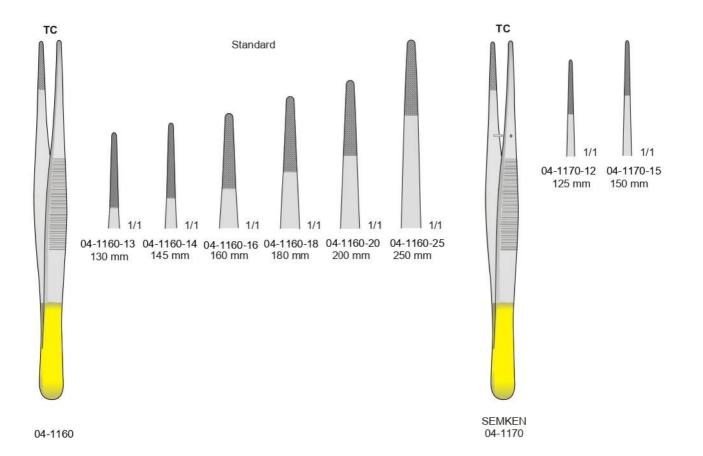

04-1120

90 mm

Con punta al carburo di tungsteno - Tungsten-carbide forceps Mit hartmetalleinsätzen - Avec plaquettes en carbure de tungsténe - Pinzas con tungsteno

Con punta al carburo di tungsteno Tungsten-carbide forceps Mit hartmetalleinsätzen Avec plaquettes en carbure de tungsténe Pinzas con tungsteno